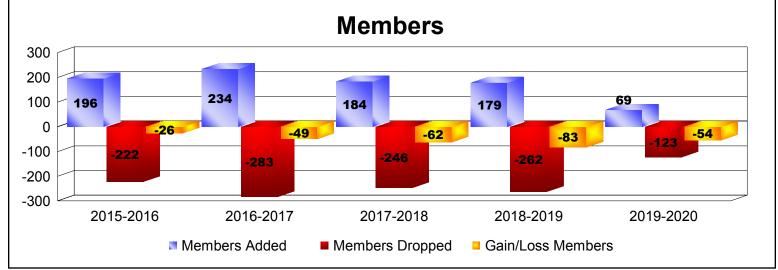

District 101 S

As of December 2019 Cumulative

| Year      | New<br>Clubs | Dropped<br>Clubs | Gain/<br>Loss<br>Clubs | New<br>Members | Charter<br>Members | Reinstate<br>Members | Transfer<br>Members | Total<br>Member<br>Added | Total<br>Members<br>Dropped | Gain/<br>Loss<br>Members |
|-----------|--------------|------------------|------------------------|----------------|--------------------|----------------------|---------------------|--------------------------|-----------------------------|--------------------------|
| 2015-2016 | 0            | 0                | 0                      | 187            | 2                  | 1                    | 6                   | 196                      | -222                        | -26                      |
| 2016-2017 | 0            | 0                | 0                      | 222            | 0                  | 1                    | 11                  | 234                      | -283                        | -49                      |
| 2017-2018 | 0            | 0                | 0                      | 166            | 1                  | 9                    | 8                   | 184                      | -246                        | -62                      |
| 2018-2019 | 0            | 0                | 0                      | 167            | 0                  | 3                    | 9                   | 179                      | -262                        | -83                      |
| 2019-2020 | 0            | 0                | 0                      | 64             | 0                  | 3                    | 2                   | 69                       | -123                        | -54                      |
| Average   | 0            | 0                | 0                      | 161            | 1                  | 3                    | 7                   | 172                      | -227                        | -55                      |